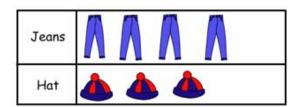

# Shopping

(3 marks)

These people have been shopping and have bought some clothes

| Name  | Shopping |
|-------|----------|
| Ali   | Jeans    |
| Beth  | Jeans    |
| Dana  | Hat      |
| Raja  | Jeans    |
| Adam  | Hat      |
| Kenan | Hat      |
| Shwan | Jeans    |

7a) Complete the following table for the people who have been shopping

| Jeans |  |
|-------|--|
| Hat   |  |

7b) Did more people buy jeans than a hat? *Tick* ( ☑ ) *one box* 

| Yes | No |  |
|-----|----|--|
|     |    |  |

#### Shopping (3 marks)

- 7a) See chart right.
- 7b) Did more people buy jeans than a hat? Yes