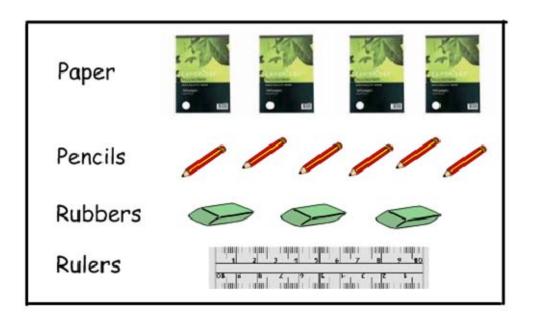

## Stationery

(4 marks - 3 for a and1 for b)

Look at the stationery list.

5a) Complete the table below. One has been done for you.

| Box     | Number |
|---------|--------|
| Paper   |        |
| Pencils |        |
| Rubbers | 3      |
| Rulers  |        |

|       |           |        |         |          |          |        | <br>_      |
|-------|-----------|--------|---------|----------|----------|--------|------------|
| 5b`   | Are there | more F | Rubbers | than I   | Pencils? | Tick I | ) one box. |
| ~ ~ , | , oo. o   |        |         | tiiaii i | 00       |        | <br>, 0 20 |

#### Stationery (4 marks)

- 5a) Complete the table (see right).
- 5b) Are there more rubbers than pencils? No

| Box     | Number |
|---------|--------|
| Paper   | 4      |
| Pencils | 6      |
| Rubbers | 3      |
| Rulers  | 1      |