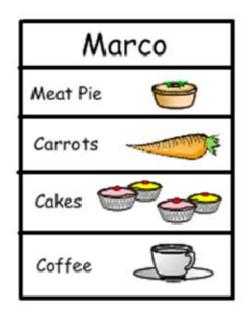

## Meals

(5 marks – 1 for a and b, and 3 for c) These are lunches for two men

| Pablo    |           |           |  |
|----------|-----------|-----------|--|
| Meat Pie |           |           |  |
| Carrots  | -         | W         |  |
| Cakes    | 9         | 7         |  |
| Cherries | <b>\$</b> | <b>\$</b> |  |
| Coffee   | D.        | 0         |  |

Write your answers in the boxes below the questions

| 3a) How many Meat Pies are there for Pablo?                    |
|----------------------------------------------------------------|
|                                                                |
| 3b) How many coffees are there altogether for Marco and Pablo? |
|                                                                |

3c) Total the items for Pablo and Marco. One has been done for you.

| l tem     | Number altogether for Pablo and Marco |
|-----------|---------------------------------------|
| Meat Pies |                                       |
| Carrots   |                                       |
| Cakes     | 6                                     |
| Cherries  |                                       |

#### Meals (5 marks)

- 3a) How many Meat Pies are there for Pablo? 2
- 3b) How many coffees are there altogether for Marco and Pablo? 3
- 3c) Total the items for Pablo and Marco. One has been done for you.

| I tem     | Number altogether for Pablo and Marco |
|-----------|---------------------------------------|
| Meat Pies | 3                                     |
| Carrots   | 4                                     |
| Cakes     | 6                                     |
| Cherries  | 4                                     |