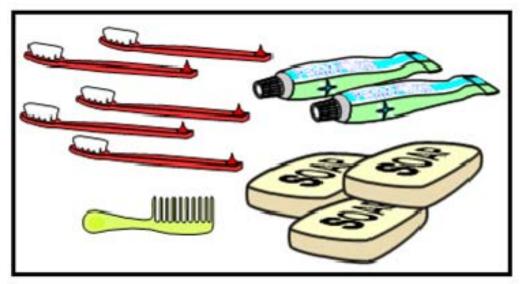

# In the Bathroom (2 marks)

6a) There are 4 toothbrushes in the bathroom. Is this True or False?  $Tick \ ( \ \square \ )$  one box

| True |  | False |  |
|------|--|-------|--|
|------|--|-------|--|

6b) There are 3 bars of soap in the bathroom. Is this True or False?  $Tick \ ( \ \square \ )$  one box

| True | False |  |
|------|-------|--|
|      |       |  |

| г | 10000 |  |
|---|-------|--|
| 1 | นสเทษ |  |
|   |       |  |

#### In The Bathroom (2 marks)

- 6a) There are 4 toothbrushes in the bathroom. Is this True or False? False
- 6b) There are 3 bars of soap in the bathroom. Is this True or False? True