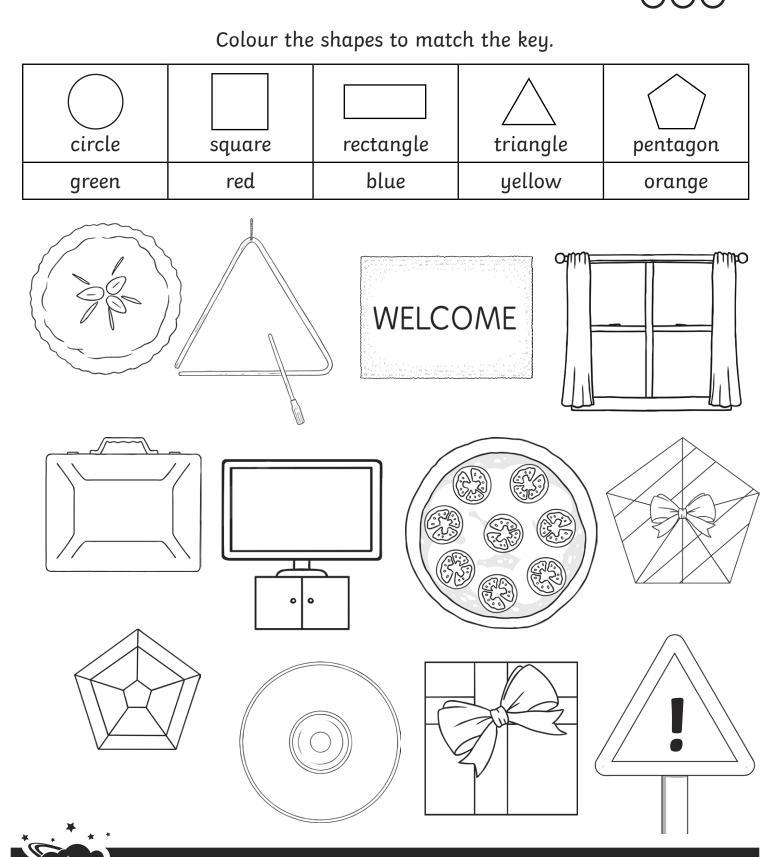

## **Shape Spotting**

I can recognise 2D shapes in real life.

Colour the shapes to match the key.

| circle                                         | square | rectangle | triangle | pentagon |
|------------------------------------------------|--------|-----------|----------|----------|
| green                                          | red    | blue      | yellow   | orange   |
| Image: wide wide wide wide wide wide wide wide |        |           |          |          |
|                                                |        |           |          |          |
|                                                |        |           |          |          |