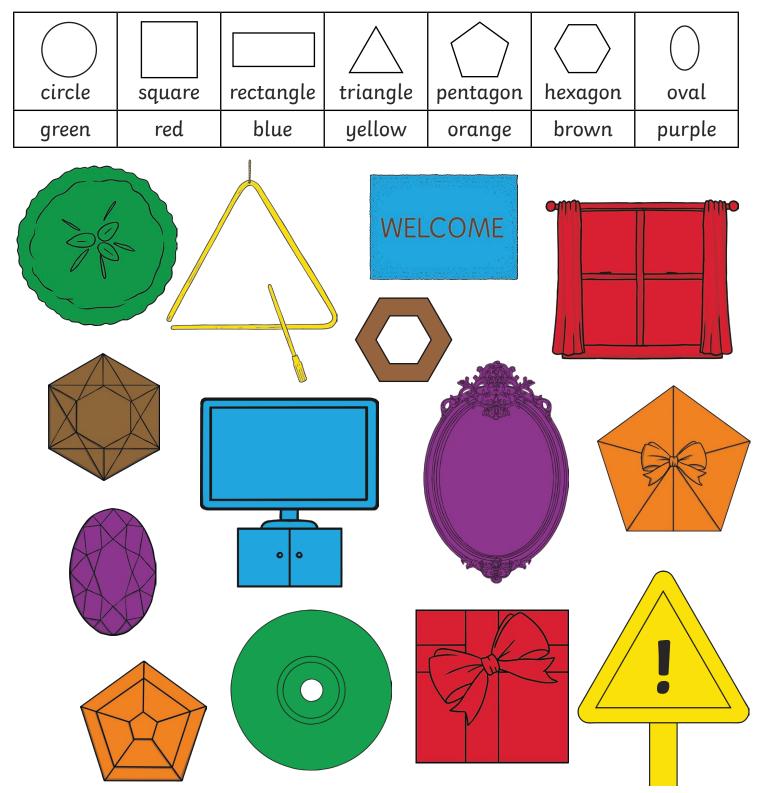

## **Shape Spotting**

I can recognise 2D shapes in real life.

Colour the shapes to match the key.

| circle                                         | square | rectangle | triangle | pentagon |
|------------------------------------------------|--------|-----------|----------|----------|
| green                                          | red    | blue      | yellow   | orange   |
| Image: wide wide wide wide wide wide wide wide |        |           |          |          |
|                                                |        |           |          |          |
|                                                |        |           |          |          |

## Shape Spotting Answers

Colour the shapes to match the key.