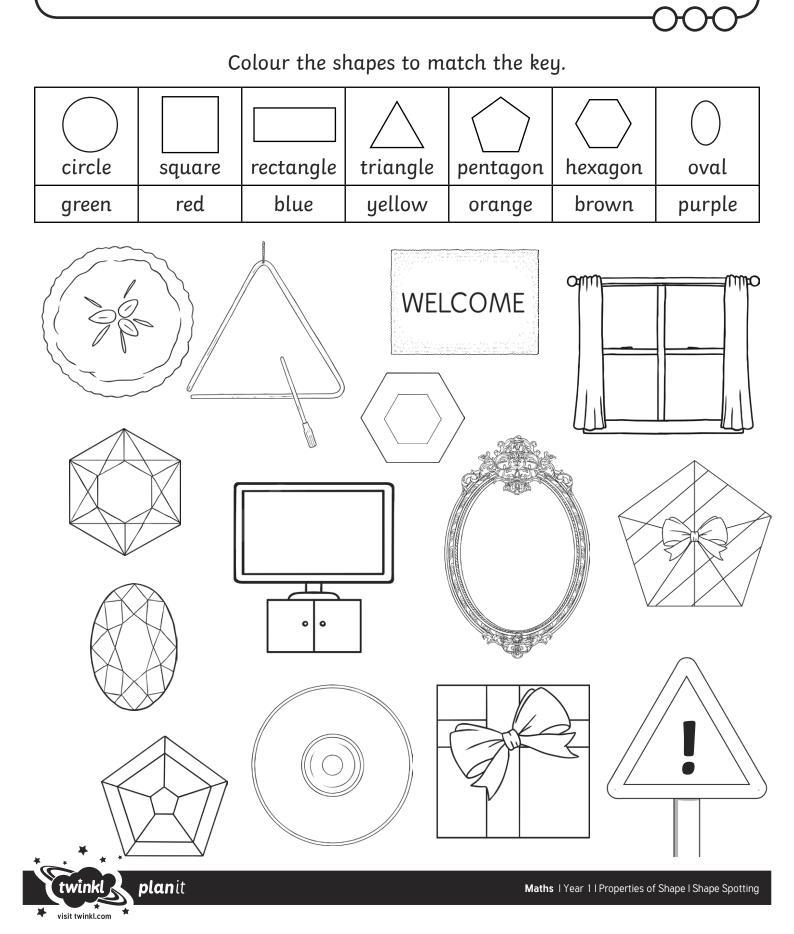

## **Shape Spotting**

I can recognise 2D shapes in real life.





I can recognise 2D shapes in real life.



visit twinkl.com



## **Shape Spotting**

I can recognise 2D shapes in real life.





Colour the shapes to match the key.

| circle                                         | square | rectangle | triangle | pentagon |
|------------------------------------------------|--------|-----------|----------|----------|
| green                                          | red    | blue      | yellow   | orange   |
| Image: wide wide wide wide wide wide wide wide |        |           |          |          |
|                                                |        |           |          |          |
|                                                |        |           |          |          |





## Shape Spotting Answers

Colour the shapes to match the key.







## Shape Spotting Answers

Colour the shapes to match the key.