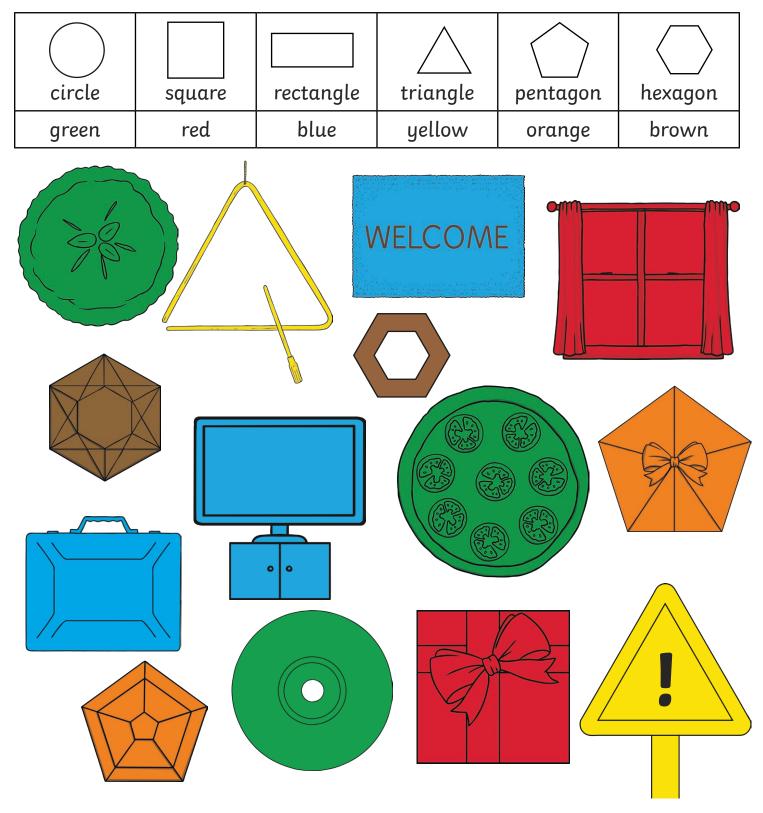

can recognise 2D shapes in real life.



visit twinkl.com



## **Shape Spotting**

I can recognise 2D shapes in real life.





Colour the shapes to match the key.

| circle                                         | square | rectangle | triangle | pentagon |
|------------------------------------------------|--------|-----------|----------|----------|
| green                                          | red    | blue      | yellow   | orange   |
| Image: wide wide wide wide wide wide wide wide |        |           |          |          |
|                                                |        |           |          |          |
|                                                |        |           |          |          |





## Shape Spotting Answers

Colour the shapes to match the key.







## Shape Spotting Answers

Colour the shapes to match the key.