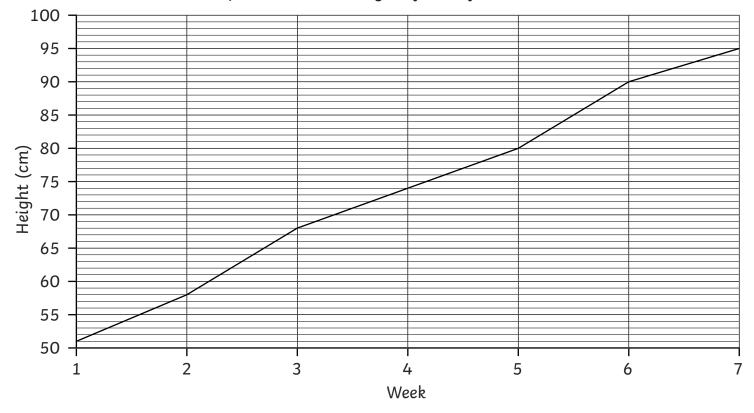

## Gardening Line Graphs

I can answer questions about data presented in a line graph.

Here is a line graph that shows the height of a sunflower measured over seven weeks. Answer the questions about the line graph.

A Line Graph to Show the Height of a Sunflower over Seven Weeks

- 1) What type of data is the height of the sunflower?
- 2) How many centimetres did the sunflower grow between week 1 and week 2?
- 3) How many centimetres did the sunflower grow from week 2 to week 4?
- 4) How many centimetres did the sunflower grow over the seven weeks?

## Gardening Line Graphs Answers

| Question | Answer                                                                 |
|----------|------------------------------------------------------------------------|
| 1.       | What type of data is the height of the sunflower?                      |
|          | continuous                                                             |
| 2.       | How many centimetres did the sunflower grow between week 1 and week 2? |
|          | 7cm                                                                    |
| 3.       | How many centimetres did the sunflower grow from week 2 to week 4?     |
|          | 16cm                                                                   |
| 4.       | How many centimetres did the sunflower grow over the seven weeks?      |
|          | 44cm                                                                   |